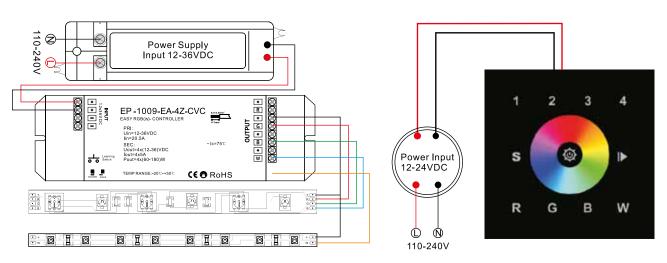

## **Operation**

- 1. Do wiring according to connection diagram
- 2. Learning process
  - a. Wake up the panel by touching ON/OFF button.
  - b. Press at learning button on receiver.
  - c. Touch any zone button on panel.
  - d. Then touch color wheel.
  - e.Connected LED light will blink to confirm zone designation.
  - f . Press at learning button on receiver over 5 seconds until LED light flash, then delete the learned ID.

Note: To choose a master from slaves by jumper for each zone. Short circuit for master. Open circuit for slave. Each zone only can set 1 slave to be master. After a period of time, the master will do synchronization operation to keep the same color or mode of all slaves in one zone.