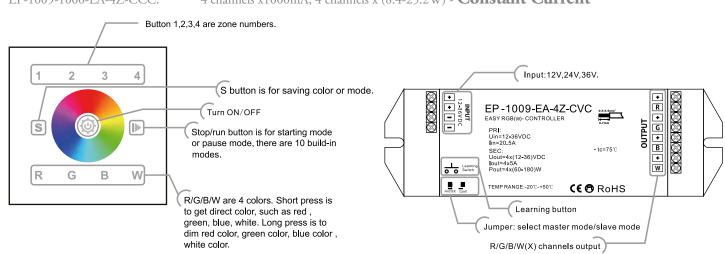

## **Operation**

- 1. Do wiring according to connection diagram
- 2. Learning process
  - a. Wake up the panel by touching ON/OFF button.
  - b. Press at learning button on receiver.
  - c. Touch any zone button on panel.
  - d. Then touch color wheel.
  - e.Connected LED light will blink to confirm zone designation.
  - f . Press at learning button on receiver over 5 seconds until LED light flash, then delete the learned ID.

Note: To choose a master from slaves by jumper for each zone. Short circuit for master. Open circuit for slave. Each zone only can set 1 slave to be master. After a period of time, the master will do synchronization operation to keep the same color or mode of all slaves in one zone.

3.how to save color or mode

Button can save the color from mode or save color when you touch color wheel.

In "S" button, it saved "R/ G/ B" 3 colors in default. But with your operation, you can save another 3 colors replace those R/G/B colors.

Press any zone button----> press button, mode runs, see favorite mode----> press"S S button over 3 seconds until connected light flashes. Then it saved successfully.

Press any zone button---> touch color wheel, see favorite color---> press"S button over 3 seconds until connected light flashes. Then it saved successful ly.