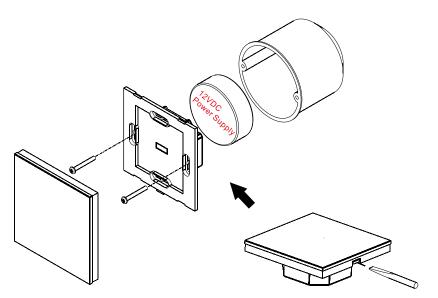

or master. Open circuit for slave. Each zone only can set 1 slave to be master. After a period of time, the master will do synchronization operation to keep the same color or mode of all slaves in one zone.

3.how to save color or mode

Button can save the color from mode or save color when you touch color wheel.

In "S" button, it saved "R/ G/ B" 3 colors in default. But with your operation, you can save another 3 colors replace those R/G/B colors.

Press any zone button----> press button, mode runs, see favorite mode----> press"S S button over 3 seconds until connected light flashes. Then it saved successfully.

Press any zone button---> touch color wheel, see favorite color---> press"S button over 3 seconds until connected light flashes. Then it saved successful ly.

## Installation