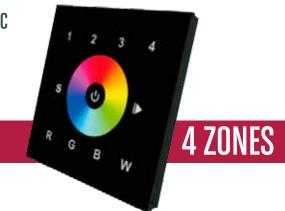

# EP-2820-4Z-WMC RF WALL MOUNT CONTROLLER

### **Product Introduction:**

EP-2820-4Z-WMC touch panel (For RGBW) is high sensitive glass touch panel, which has 4 different zones. It can get Red/Green/Blue/White color directly. The wall mounted controller can save up to 4 colors or 4 modes into corresponding buttons (1-4 buttons) for each zone. You can choose any color through color wheel. any finishing color could be customized. This wall switch suit for any RGB or RGBW LED lightings for home club bar etc.

#### SENDER: (MODEL: EP-2820-4Z-WMC)

Operation voltage: 12-24VDC

Operation frequency: 434MHZ / 868MHZ

Size(mm): 86x86x41