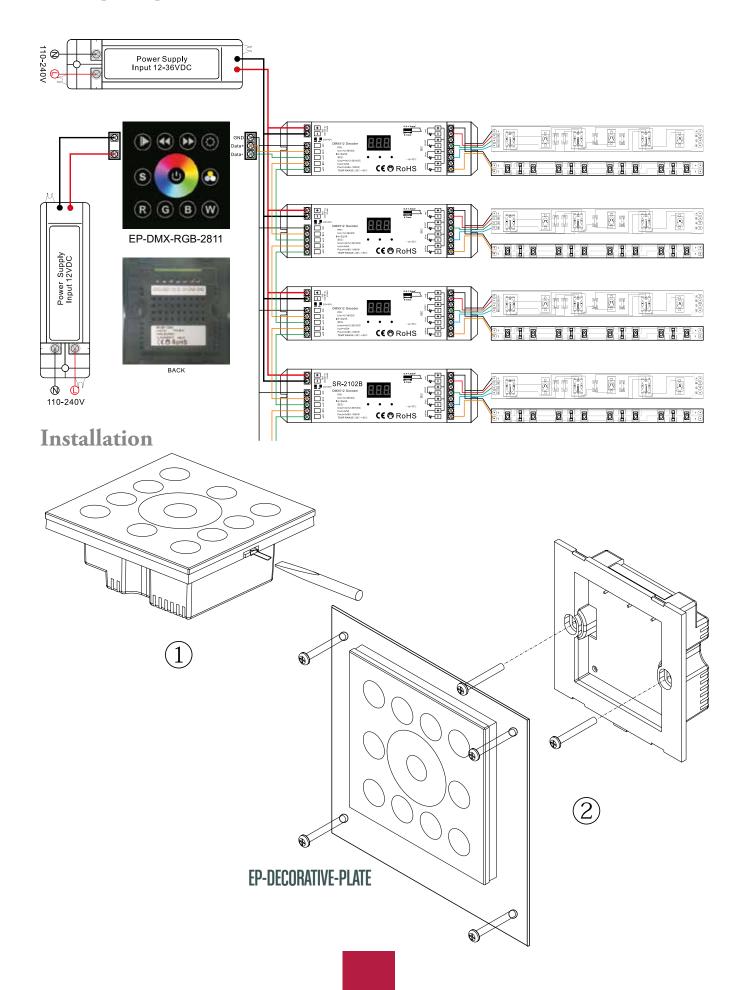

aved successfully.

When you touch color wheel, if you touch a favorite color on it, then you want to save it, then you press "S" button for 5 seconds until the connected lighting flashes. Then it saved successfully.

For Warm white, Natural white, Cool white changing

Short press means switch on and off for each channel. 1st Long press means brightless+, 2nd Long press means brightless—. At the corner of the panel there is a signal light, Blue means on, Red means off

EP-DMX-RGB-2811 can send 40 data. It's from 1 to 40. Data 1 is the data of R channel. Data 2 is the data of G channel. Data 3 is the data of B channel. Data 4 is the data of W channel. All DMX decoder needs 4 address as a group, such as 1-4, 5-8,9-12,13-16,17-20,21-24,25, 28,29-32,33-36,37-40.

# $\Theta$

# Wiring Diagram