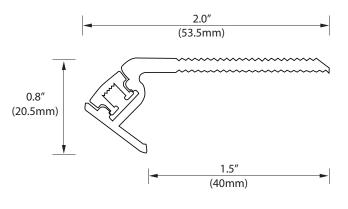

# Slimline Series SPECIFICATION XTRU-4800 STEP LIGHT

Aluminum LED lighted stair profile. (Milky tread cover with RGB LED shown)

SIDE VIEW

Impact Lighting's **XTRU-4800** Slimline Series Step Lighting is an aluminum stair profile with LED tread illumination with single or RGB color options. Perfect for shallow step applications with cost efficiency in mind.