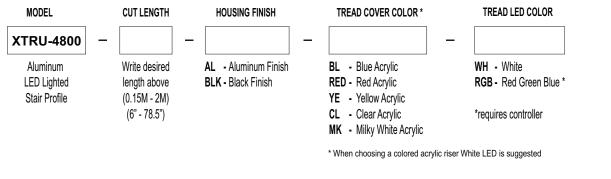

#### TREAD COVER COLOR

ORDERING Example: XTRU-4700-24"- BLK-YE-WH-2 = XTRU-4700 Profile 24", Black Finish, Milky White Acrylic Cover, RGB Tread LED

X-LUME A DIVISION OF IMPACT LIGHTING INC.

2101 West Central Blvd. Orlando, Florida 32805 USA • Phone: 1.800.507.5714 • Email: sales@impactlightinginc.com www.xlumeled.com