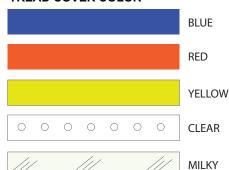

#### TREAD COVER COLOR

ORDERING Example: XTRU-4700-24"- BLK-YE-WH-2 = XTRU-4700 Profile 24", Black Finish, Milky White Acrylic Cover, RGB Tread LED

X-LUME A DIVISION OF IMPACT LIGHTING INC.

2101 West Central Blvd. Orlando, Florida 32805 USA • Phone: 1.800.507.5714 • Email: sales@impactlightinginc.com www.xlumeled.com