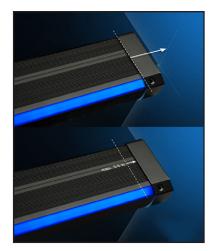

> **XTRU-4800 Slimline Series**

step light.

The profile comes in either black or aluminum finishes.

(black finish)

(aluminium finish)

(Adjustable Endcaps up to 1.5mm/1/2")

# Slimline Series SPECIFICATION XTRU-4800 STEP LIGHT

Aluminum LED lighted stair profile. (Milky tread cover with RGB LED shown)

SIDE VIEW

Impact Lighting's **XTRU-4800** Slimline Series Step Lighting is an aluminum stair profile with LED tread illumination with single or RGB color options. Perfect for shallow step applications with cost efficiency in mind.

The profile comes in black or aluminum finishes.