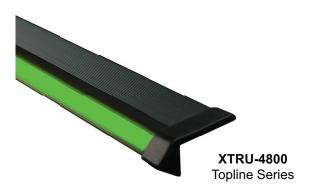

# **XTRU-4800** Slimline Series | LED STEP LIGHTING

Impact Lighting's XTRU-4800 Slimline Series Step Lighting is an aluminum stair profile with LED tread illumination with single or RGB color options. Perfect for architectural step applications with cost efficiency in mind.

# Slimline Series SPECIFICATION XTRU-4800 STEP LIGHT

Aluminum LED lighted stair profile. (Milky tread cover with RGB LED shown)

SIDE VIEW

Impact Lighting's **XTRU-4800** Slimline Series Step Lighting is an aluminum stair profile with LED tread illumination with single or RGB color options. Perfect for shallow step applications with cost efficiency in mind.