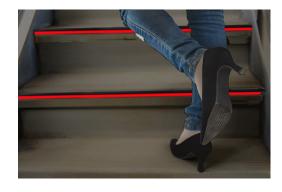

## **KEY FEATURES:**

Aluminum LED lighted shallow profile

- Fixed to the finished edge of a step with screws or an adhesive
- Can be installed on carpeted steps
- Anti-Slip Surface
- Adjustable end caps
- No visable LED points
- Custom cut to length (max 2 meters / 78 inches)

## **KEY FEATURES**

- Fixed to the finished edge of a step with screws or an adhesive
- Can be installed on carpeted steps
- Anti-Slip Surface
- Adjustable end caps
- No visable LED points
- · Custom cut to Length (max 2 meters / 78 inches)