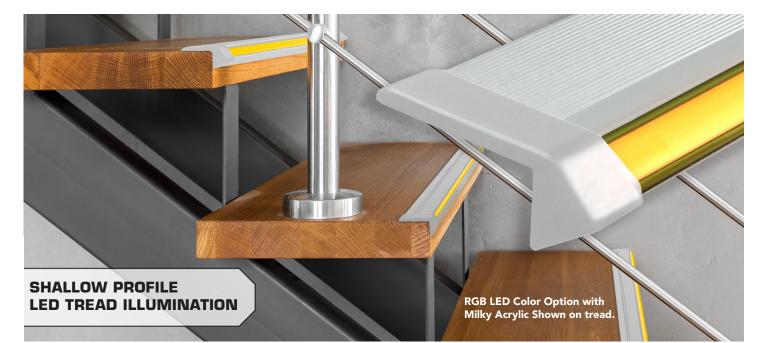

# **XTRU-4800** Slimline Series | LED STEP LIGHTING

Impact Lighting's XTRU-4800 Slimline Series Step Lighting is an aluminum stair profile with LED tread illumination with single or RGB color options. Perfect for architectural step applications with cost efficiency in mind.

# Slimline Series SPECIFICATION XTRU-4800 STEP LIGHT

Aluminum LED lighted stair profile. (Milky tread cover with RGB LED shown)

SIDE VIEW

Impact Lighting's **XTRU-4800** Slimline Series Step Lighting is an aluminum stair profile with LED tread illumination with single or RGB color options. Perfect for shallow step applications with cost efficiency in mind.