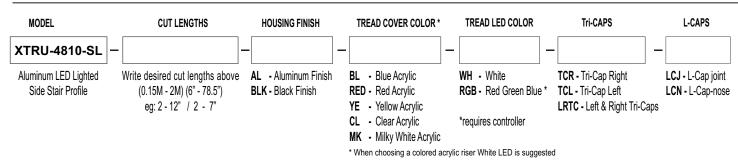

## **LED STEP SIDE LIGHTING**

ORDERING Example: XTRU-4810-2-12"/2-7"- BLK-BL-WH-TCR-LCN = XTRU-4810-SL Profile, 2-12" and 2-7" side profiles with, black finish, blue tread cover, White Tread LED, Tr-i endcap-right-Lcap-nose