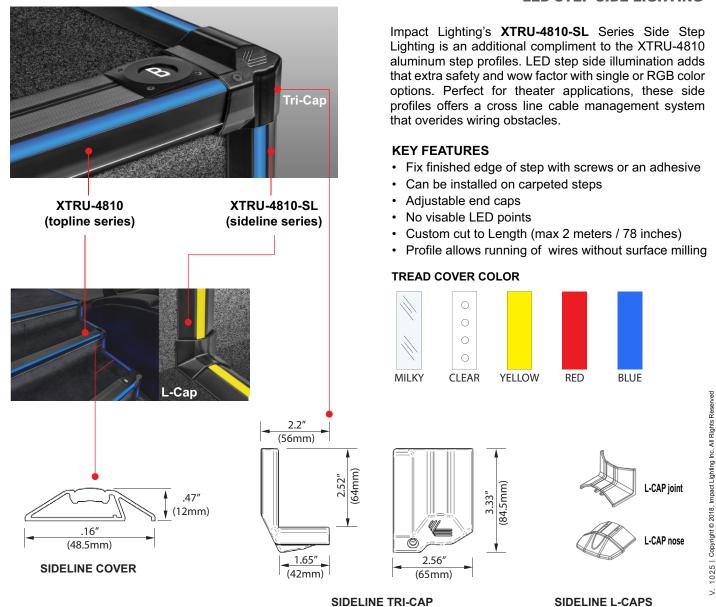

# **LED STEP SIDE LIGHTING**

Impact Lighting's SideLine is a brand new cable cover system with LED lighting answering to the need for simple and aesthetic installation of cables for LED stair nosing profiles.

Our specially designed profile allows you to run wires without the need for surface milling.

- 1. End cap
- 2. Tread cap L (left)
- 3. Angle cap
- 4. CROSSLINE cable cover
- 5. Diffuser
- 6. LED strip
- 7. Fast connectors
- 8. LED wire
- 9. Master cable
- 10. IL-XTRU-4110 profile
- 11. Row mark