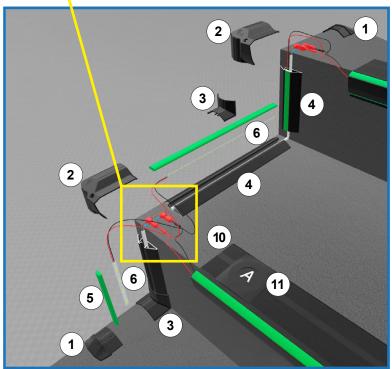

Our specially designed profile allows you to run wires without the need for surface milling.

- 1. End cap
- 2. Tread cap L (left)
- 3. Angle cap
- 4. CROSSLINE cable cover
- 5. Diffuser
- 6. LED strip
- 7. Fast connectors
- 8. LED wire
- 9. Master cable
- 10. IL-XTRU-4110 profile
- 11. Row mark