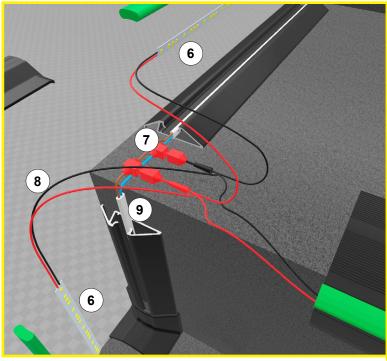

# **LED STEP SIDE LIGHTING**

Impact Lighting's SideLine is a brand new cable cover system with LED lighting answering to the need for simple and aesthetic installation of cables for LED stair nosing profiles.

Our specially designed profile allows you to run wires without the need for surface milling.

- 1. End cap
- 2. Tread cap L (left)
- 3. Angle cap
- 4. CROSSLINE cable cover
- 5. Diffuser
- 6. LED strip
- 7. Fast connectors
- 8. LED wire
- 9. Master cable
- 10. IL-XTRU-4110 profile
- 11. Row mark