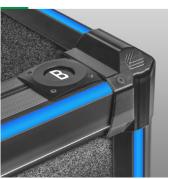

## XTRU-4810 Topline Series

Aluminum LED lighted stair profile with optional aisle marker and step side lighting.

(Adjustable Endcaps up to 1.5mm/1/2")

(optional aisle marker)

(optional step side lighting)

#### **KEY FEATURES:**

- Fix finished edge of step with screws or an adhesive
- Can be installed on carpeted steps
- Anti-Slip Surface
- Adjustable end caps
- No visable LED points
- Optional lighted number, letter or symbol aisle marker
- ► NEW Step side lighting option
- Custom cut to length (max 2 meters / 78 inches)
- Profile allows running of wires without surface milling

#### **KEY FEATURES**

- · Fix finished edge of step with screws or an adhesive
- Can be installed on carpeted steps
- Anti-Slip Surface
- · Adjustable end caps
- No visable LED points
- Optional lighted number, letter or symbol aisle marker.
- Custom cut to Length (max 2 meters / 78 inches)
- · Profile allows running of wires without surface milling