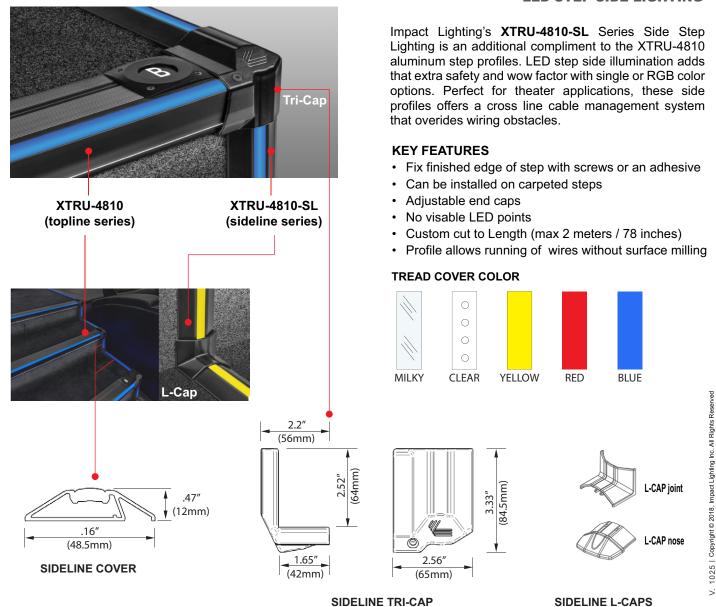

# SPECIFICATION Sideline Step Series XTRU-4810-SL

#### **LED STEP SIDE LIGHTING**

ORDERING Example: XTRU-4810-2-12"/2-7"- BLK-BL-WH-TCR-LCN = XTRU-4810-SL Profile, 2-12" and 2-7" side profiles with, black finish, blue tread cover, White Tread LED, Tr-i endcap-right-Lcap-nose

#### **KEY FEATURES:**

- Fix finished edge of step with screws or an adhesive
- Can be installed on carpeted steps
- Anti-Slip Surface
- Adjustable end caps
- No visable LED points
- Optional lighted number, letter or symbol aisle marker
- ► NEW Step side lighting option
- Custom cut to length (max 2 meters / 78 inches)
- Profile allows running of wires without surface milling