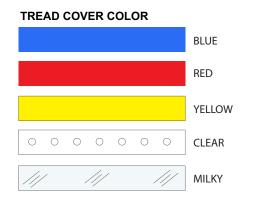

ORDERING Example: XTRU-4810-24"- BLK-BL-WH-L-B = XTRU-4810 Profile 24", black finish, blue tread cover, white tread LED, left endcap, letter B marker

| MODEL                   | CUT LENGTH                 | HOUSING FINISH                             | TREAD COVER COLOR *                                            | TREAD LED COLOR                      | ENDCAPS                                                                                       | OPTIONAL MARKER             |
|-------------------------|----------------------------|--------------------------------------------|----------------------------------------------------------------|--------------------------------------|-----------------------------------------------------------------------------------------------|-----------------------------|
| XTRU-4810               |                            | -                                          | _                                                              | _                                    |                                                                                               |                             |
| Aluminum<br>LED Lighted | Write desired length above | AL - Aluminum Finish<br>BLK - Black Finish | BL - Blue Acrylic RED - Red Acrylic                            | WH - White<br>RGB - Red Green Blue * | L - Left Endcap R - Right Endcap                                                              | N - NONE "" - Write number, |
| Stair Profile           | (0.15M - 2M)               |                                            | YE - Yellow Acrylic                                            | *                                    | B - Left and Right Endcaps                                                                    | letter or symbol above      |
|                         | (6" - 78.5")               |                                            | CL - Clear Acrylic MK - Milky White Acrylic                    | *requires controller                 | C - Corner Caps (allow for<br>side and face extrusions to<br>connect seamlesly without miteri | ing)                        |
|                         |                            |                                            | * When choosing a colored acrylic riser White LED is suggested |                                      |                                                                                               |                             |