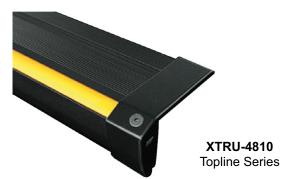

### **Topline Series | LED STEP LIGHTING**

Impact Lighting's **XTRU-4810** Topline Series Step Lighting is an aluminum stair profile with LED **tread illumination** with single or RGB color options. Perfect for theater applications this profile also offers optional lighted aisle marker with a number, letter or symbol. The profile comes in either black or aluminum finishes.

#### X-LUME

Aluminum LED lighted stair profile with optional aisle marking. (yellow tread cover with white LED shown)

Impact Lighting's **XTRU-4810** Topline Series Step Lighting is an aluminum stair profile with LED tread illumination with single or RGB color options. Perfect for theater applications this profile offers an optional lighted aisle marker with number, letter or symbol. The profile comes in black or aluminum finishes.