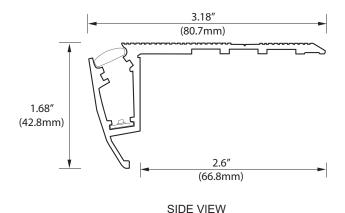

# SPECIFICATION Sideline Step Series XTRU-4810-SL

#### **LED STEP SIDE LIGHTING**

ORDERING Example: XTRU-4810-2-12"/2-7"- BLK-BL-WH-TCR-LCN = XTRU-4810-SL Profile, 2-12" and 2-7" side profiles with, black finish, blue tread cover, White Tread LED, Tr-i endcap-right-Lcap-nose