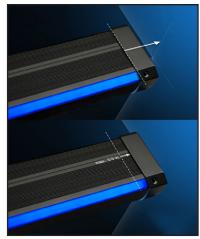

(black finish)

(aluminium finish)

## XTRU-4810 Topline Series

Aluminum LED lighted stair profile with optional aisle marker and step side lighting.

(Adjustable Endcaps up to 1.5mm/1/2")

(optional aisle marker)

(optional step side lighting)