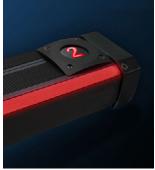

## XTRU-4810 Topline Series

Aluminum LED lighted stair profile with optional aisle marker and step side lighting.

(Adjustable Endcaps up to 1.5mm/1/2")

(optional aisle marker)

(optional step side lighting)

#### **KEY FEATURES:**

- Fix finished edge of step with screws or an adhesive
- Can be installed on carpeted steps
- Anti-Slip Surface
- Adjustable end caps
- No visable LED points
- Optional lighted number, letter or symbol aisle marker
- ► NEW Step side lighting option
- Custom cut to length (max 2 meters / 78 inches)
- Profile allows running of wires without surface milling

#### **KEY FEATURES**

- · Fix finished edge of step with screws or an adhesive
- Can be installed on carpeted steps
- Anti-Slip Surface
- · Adjustable end caps
- No visable LED points
- Optional lighted number, letter or symbol aisle marker.
- Custom cut to Length (max 2 meters / 78 inches)
- · Profile allows running of wires without surface milling