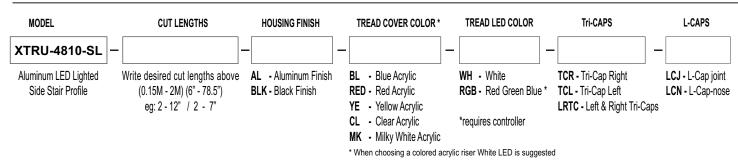

#### **LED STEP SIDE LIGHTING**

ORDERING Example: XTRU-4810-2-12"/2-7"- BLK-BL-WH-TCR-LCN = XTRU-4810-SL Profile, 2-12" and 2-7" side profiles with, black finish, blue tread cover, White Tread LED, Tr-i endcap-right-Lcap-nose