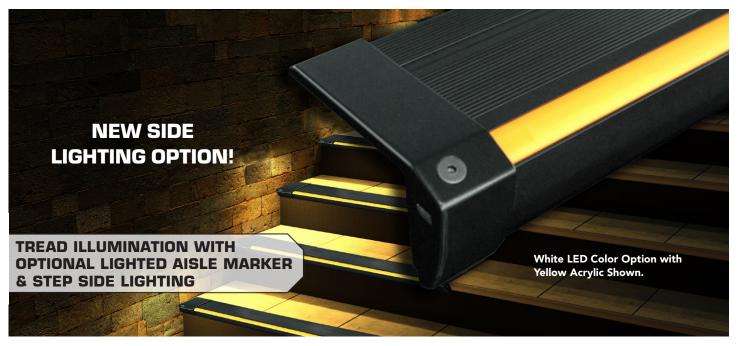

### **Topline Series | LED STEP LIGHTING**

Impact Lighting's **XTRU-4810** Topline Series Step Lighting is an aluminum stair profile with LED **tread illumination** with single or RGB color options. Perfect for theater applications this profile also offers optional lighted aisle marker with a number, letter or symbol. The profile comes in either black or aluminum finishes.

## XTRU-4810 Topline Series

Aluminum LED lighted stair profile with optional aisle marker and step side lighting.

(Adjustable Endcaps up to 1.5mm/1/2")

(optional aisle marker)

(optional step side lighting)

#### **KEY FEATURES:**

- Fix finished edge of step with screws or an adhesive
- Can be installed on carpeted steps
- Anti-Slip Surface
- Adjustable end caps
- No visable LED points
- Optional lighted number, letter or symbol aisle marker
- ► NEW Step side lighting option
- Custom cut to length (max 2 meters / 78 inches)
- Profile allows running of wires without surface milling

#### X-LUME

Aluminum LED lighted stair profile with optional aisle marking. (yellow tread cover with white LED shown)

Impact Lighting's **XTRU-4810** Topline Series Step Lighting is an aluminum stair profile with LED tread illumination with single or RGB color options. Perfect for theater applications this profile offers an optional lighted aisle marker with number, letter or symbol. The profile comes in black or aluminum finishes.